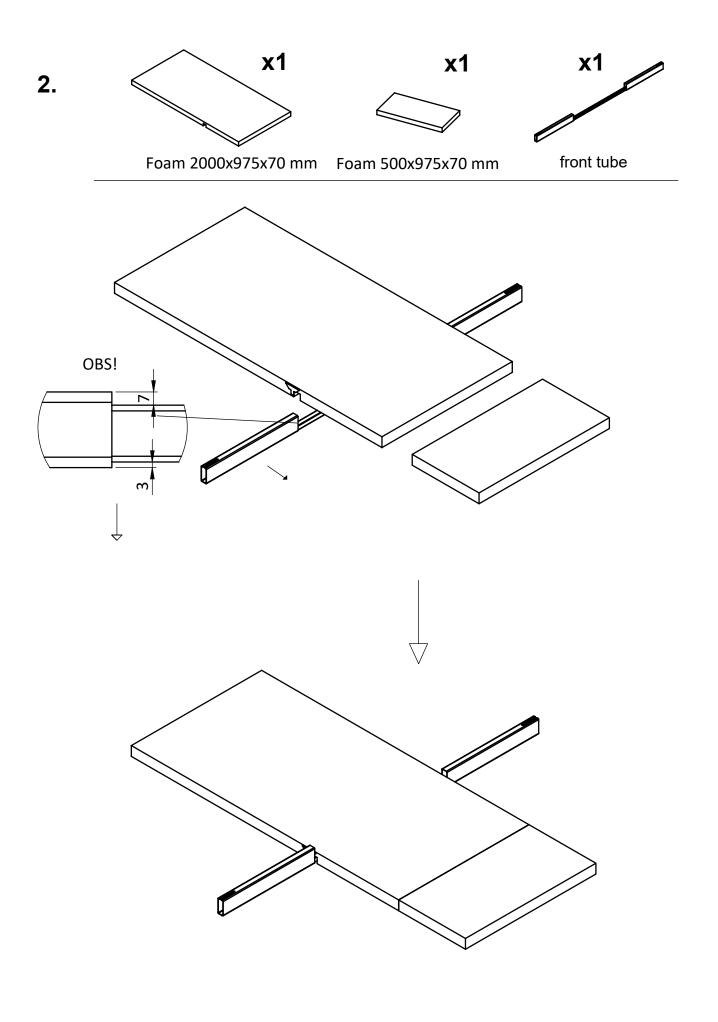

### **ASSEMBLY INSTRUCTIONS**

Loose screws!

Tighten frame and screws!

Eleiko Group AB | Klastorpsvägen 18 | SE-302 62 HALMSTAD | Sweden E-mail: info@eleiko.com | Phone: +46 35 17 70 70

www.eleiko.com