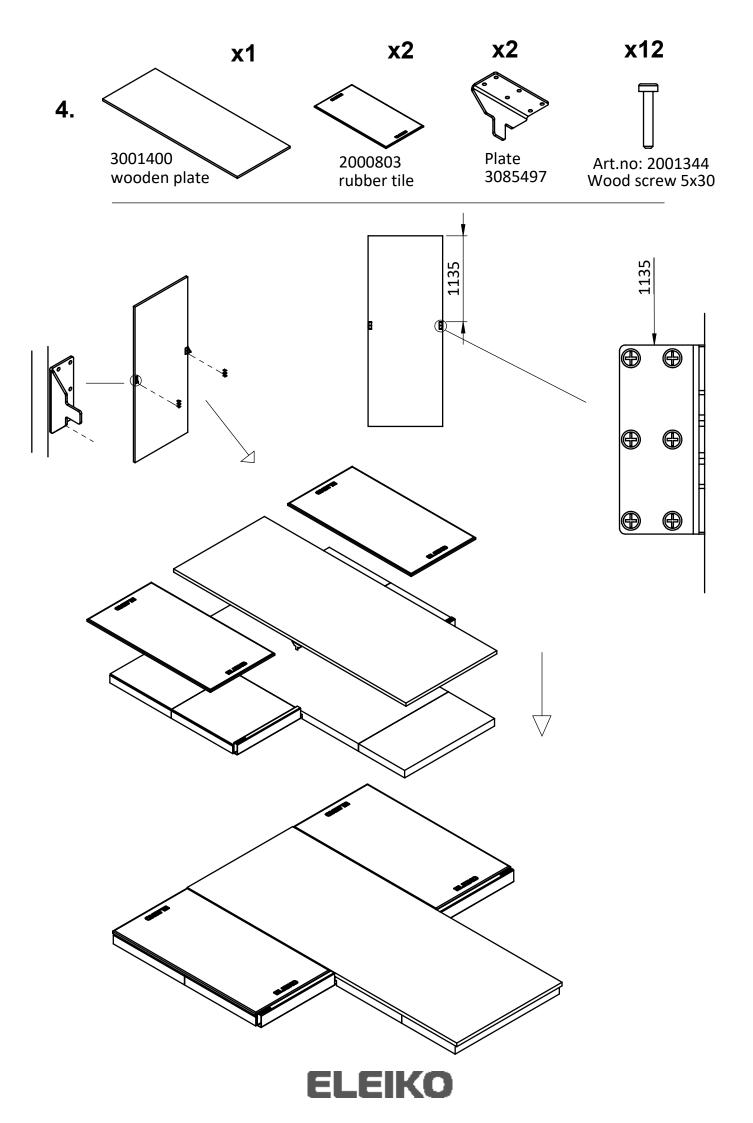

### **ASSEMBLY INSTRUCTIONS**

Loose screws!

Tighten frame and screws!

Eleiko Group AB | Klastorpsvägen 18 | SE-302 62 HALMSTAD | Sweden E-mail: info@eleiko.com | Phone: +46 35 17 70 70

www.eleiko.com