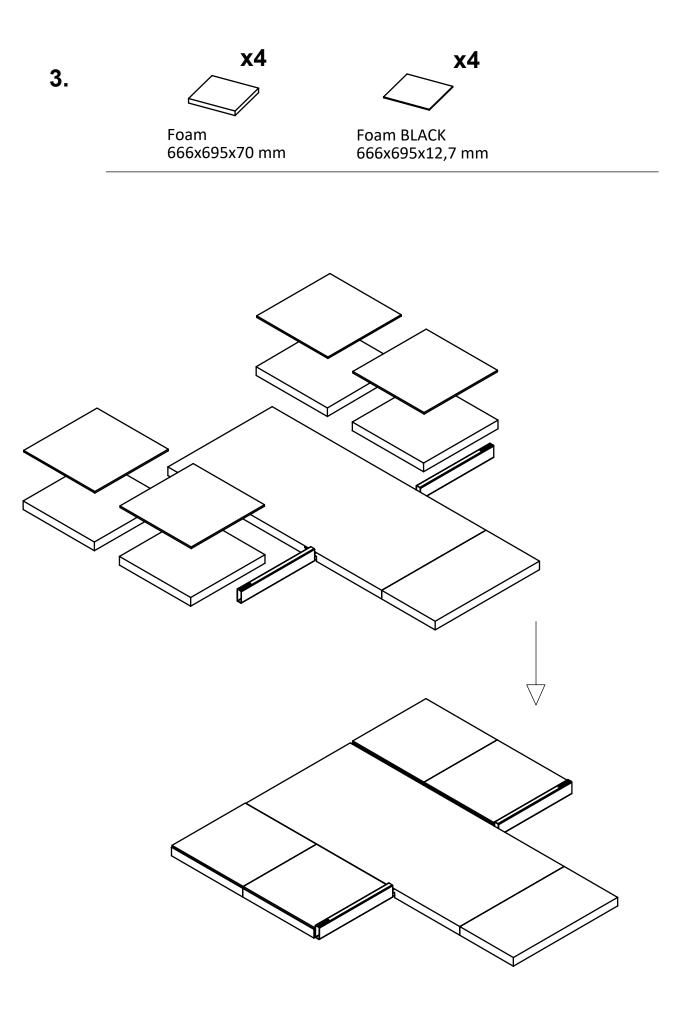

### **ASSEMBLY INSTRUCTIONS**

Loose screws!

Tighten frame and screws!

Eleiko Group AB | Klastorpsvägen 18 | SE-302 62 HALMSTAD | Sweden E-mail: info@eleiko.com | Phone: +46 35 17 70 70

www.eleiko.com