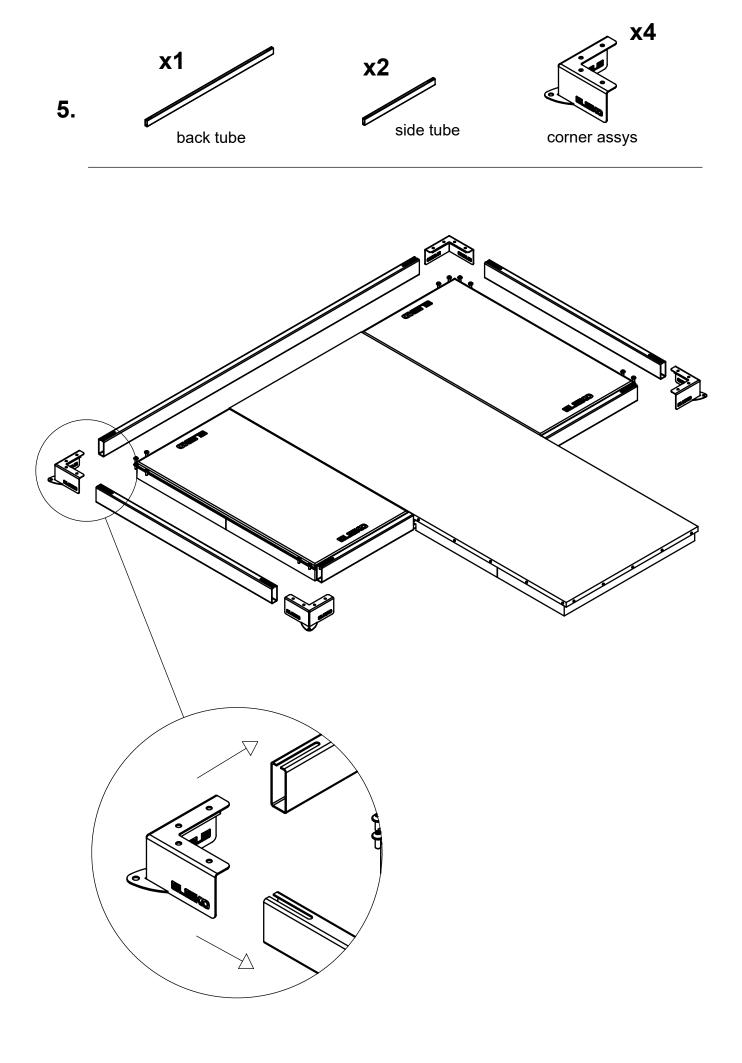

### **ASSEMBLY INSTRUCTIONS**

Loose screws!

Tighten frame and screws!

Eleiko Group AB | Klastorpsvägen 18 | SE-302 62 HALMSTAD | Sweden E-mail: info@eleiko.com | Phone: +46 35 17 70 70

www.eleiko.com