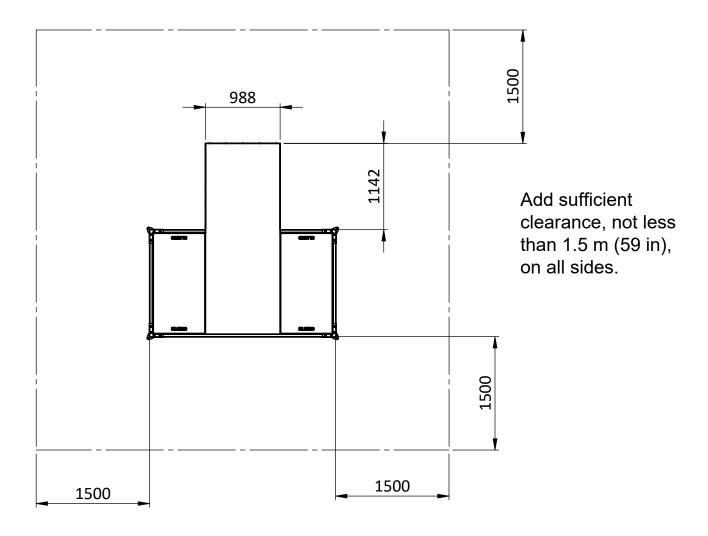

# WARRANTY

All products manufactured by ELEIKO are warranted to the original purchaser to be free from defects in workmanship and / or materials under normal use or service as follows:

- 10 years on the frame.

- 1 year on other parts.

Damping areas are expendable wear and tear materials. Indoor use only. Steel plates only to be dropped from deadlift position. Normal wear and tear do not fall under warranty.

#### ADDITIONAL INFORMATION

Discs to be dropped on drop zones only.





## **PRODUCT SPECIFICATION**

Weightlifting training platform. For indoor use only.

| Product weight         | 276 kg / 608 lbs                    |
|------------------------|-------------------------------------|
| Dimensions (L x W x H) | 2565x2470x100 mm<br>101x97.2x3.9 in |

### FOOTPRINT AND FREE AREA





### CONTENTS



# ELEIKO

## **REQUIRED TOOLS**





### **ASSEMBLY INSTRUCTIONS**







Loose screws!



















Tighten frame and screws!













Eleiko Group AB | Klastorpsvägen 18 | SE-302 62 HALMSTAD | Sweden E-mail: info@eleiko.com | Phone: +46 35 17 70 70

www.eleiko.com