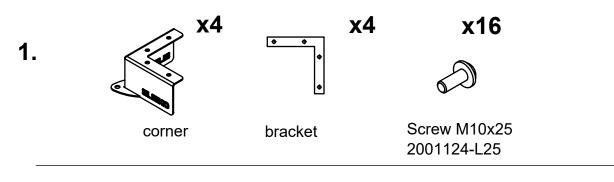

to be free from defects in workmanship and / or materials under normal use or service as follows:

- 10 years on the frame.

- 1 year on other parts.

Damping areas are expendable wear and tear materials. Indoor use only. Steel plates only to be dropped from deadlift position. Normal wear and tear do not fall under warranty.

#### ADDITIONAL INFORMATION

Discs to be dropped on drop zones only.





## **PRODUCT SPECIFICATION**

Weightlifting training platform. For indoor use only.

| Product weight         | 276 kg / 608 lbs                    |
|------------------------|-------------------------------------|
| Dimensions (L x W x H) | 2565x2470x100 mm<br>101x97.2x3.9 in |

### FOOTPRINT AND FREE AREA





### CONTENTS



# ELEIKO

## **REQUIRED TOOLS**





### **ASSEMBLY INSTRUCTIONS**







Loose screws!



















Tighten frame and screws!













Eleiko Group AB | Klastorpsvägen 18 | SE-302 62 HALMSTAD | Sweden E-mail: info@eleiko.com | Phone: +46 35 17 70 70

www.eleiko.com