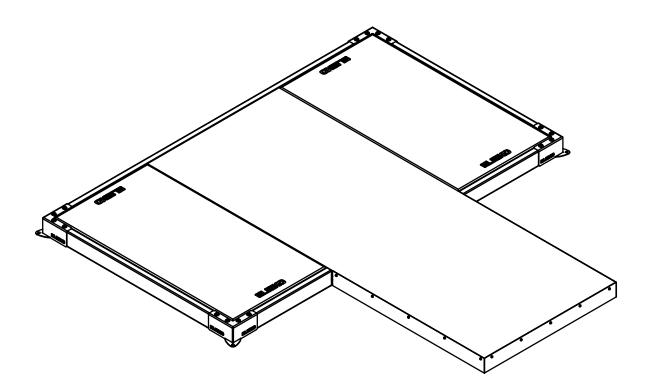

# ELEIKO SVR PLATFORM Classic Line - small

Art.no. 3061381







## **READ BEFORE INSTALLATION AND USE**

### CAUTION

The equipment must be installed and used in a place whose access and supervision are specifically controlled by the owner.

Be sure to install the equipment on a stable base and properly level the equipment. Attach the corners to floor with appropriate fasteners.

#### SAFETY INSTRUCTIONS

It is the responibility of the purchaser of ELEIKO products to instruct all users and supervising personnel on proper usage of the equipment.

1. All included warnings (labels) and instructions **MUST** be read before the use of any ELEIKO-equipment. Use each equipment as it is intended for.

**2.** A user **MUST** get a medical examination and proper instructions before the use of any ELEIKO-equipment.

**3. DO NOT** let anyone, under any cuirc