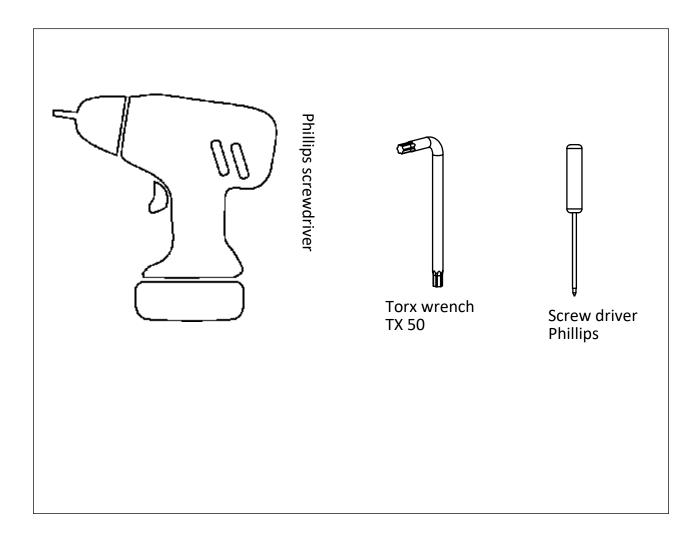

arranted to the original purchaser to be free from defects in workmanship and / or materials under normal use or service as follows:

- 10 years on the frame.

- 1 year on other parts.

Damping areas are expendable wear and tear materials. Indoor use only. Steel plates only to be dropped from deadlift position. Normal wear and tear do not fall under warranty.

#### ADDITIONAL INFORMATION

Discs to be dropped on drop zones only.





## **PRODUCT SPECIFICATION**

Weightlifting training platform. For indoor use only.

| Product weight         | 276 kg / 608 lbs                    |
|------------------------|-------------------------------------|
| Dimensions (L x W x H) | 2565x2470x100 mm<br>101x97.2x3.9 in |

### FOOTPRINT AND FREE AREA





### CONTENTS



# ELEIKO

## **REQUIRED TOOLS**





### **ASSEMBLY INSTRUCTIONS**







Loose screws!



















Tighten frame and screws!













Eleiko Group AB | Klastorpsvägen 18 | SE-302 62 HALMSTAD | Sweden E-mail: info@eleiko.com | Phone: +46 35 17 70 70

www.eleiko.com