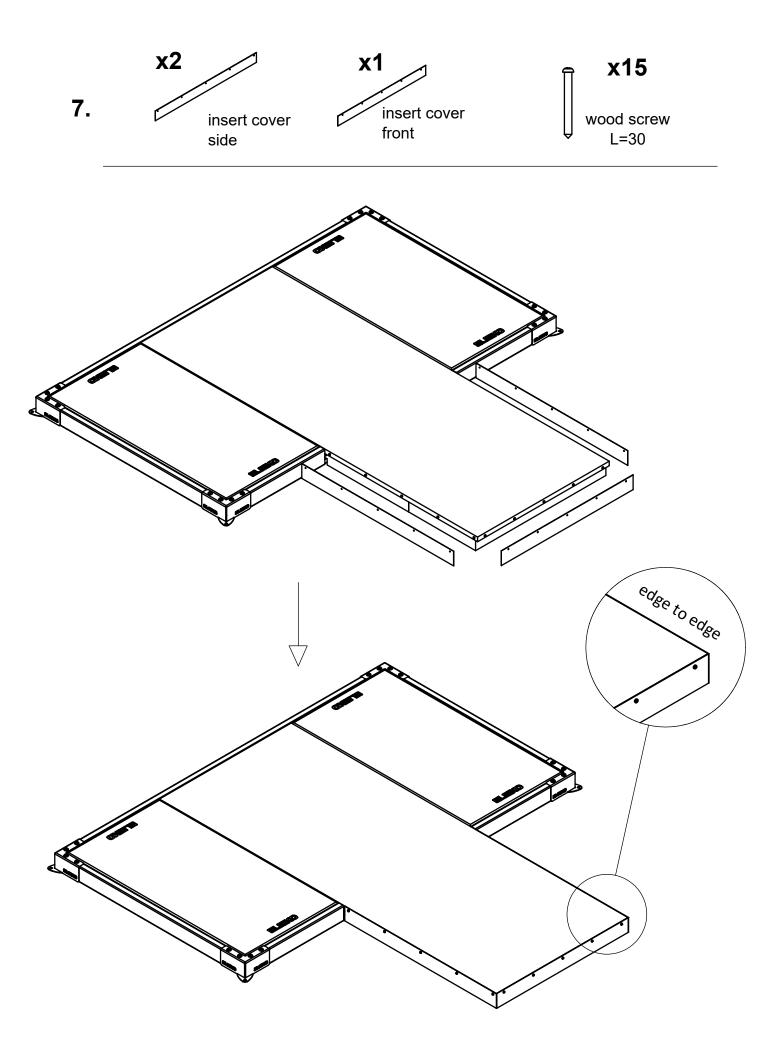

### **ASSEMBLY INSTRUCTIONS**

Loose screws!

Tighten frame and screws!

Eleiko Group AB | Klastorpsvägen 18 | SE-302 62 HALMSTAD | Sweden E-mail: info@eleiko.com | Phone: +46 35 17 70 70

www.eleiko.com